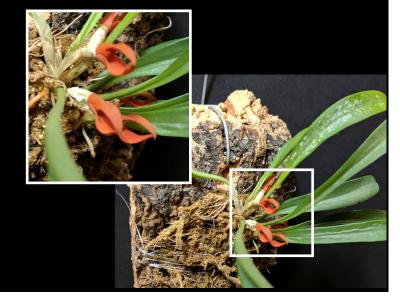

<u>Non-Greenhouse Awards</u> 1st Place: *Laelia purpurata* var. coerulea, grown by Crawford Wilson 2nd Place: *Maxillaria tenuifolia,* grown by Sidney Cox 3rd Place: *Pleurothallis tribuloides,* grown by Ariel Zelaya

3rd Place (Tie): Bulbophyllum lobbii 'Kathy's Gold' (AM/AOS), grown by Sara Gallis

**1st Place:** *Laelia purpurata* var. *coerulea,* grown by Crawford Wilson

June 2017 Jack Webster Awards Non-Greenhouse Grown

TriangleOrchidSociety.org

2nd Place: *Maxillaria tenuifolia,* grown by Sidney Cox

**3rd Place:** *Pleurothallis tribuloides* grown by Ariel Zelaya