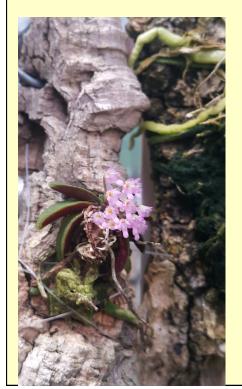

lbophyllum lobbii 'Kathy's Gold' (AM/AOS), grown by Sara Gallis



**1st Place:** *Laelia purpurata* var. *coerulea,* grown by Crawford Wilson

June 2017 Jack Webster Awards Non-Greenhouse Grown

TriangleOrchidSociety.org





2nd Place: *Maxillaria tenuifolia,* grown by Sidney Cox

**3rd Place:** *Pleurothallis tribuloides* grown by Ariel Zelaya





# Orchidacea

#### Page 5

## **Upcoming Orchid Events**

July 15

### **AOS Monthly Judging**

Plants must arrive between 10:30 am - 12:30 pm 8432 Norcross Road *(new location!)* Colfax NC

## August 26 Keiki Club at Elena and Ralph's Greenhouse 9:30 am, Saturday

4400 WG Scarlett Dr. Durham, NC

September 9

## **TOS Fall Orchid Auction**

Potluck at noon, Auction at 1pm Beech Shelter, Lake Crabtree Park 1400 Aviation Pkwy, Morrisville NC





Photography by Ariel Zelaya

DATE

AUGUST 14

SEPTEMBER 11

**OCTOBER 9** 

# Orchidacea



Page 6



SPEAKER

Fred Clarke

Mark Reinke

Sandy Svoboda



TOPIC

#### Photography by Ariel Zelaya

| Tester |
|--------|

#### **Triangle Orchid Society Meeting Agenda**

| TOTIC                                 |             |                               |
|---------------------------------------|-------------|-------------------------------|
|                                       | 7:00 - 7:30 | Set Up Show Tables            |
| Catasetum Hybrids                     | 7:30 - 7:40 | Announcements                 |
|                                       | 7:40 - 8:50 | Speaker                       |
| Mini and Compact Cattleya<br>Breeding | 8:50 - 9:20 | Show Table Reviews and Awards |
|