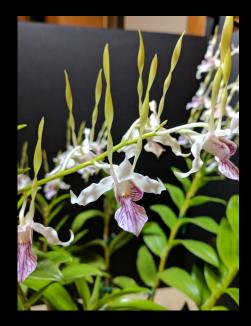

<u>Non-Greenhouse Awards</u> 1st Place: *Laelia purpurata* var. coerulea, grown by Crawford Wilson 2nd Place: *Maxillaria tenuifolia,* grown by Sidney Cox 3rd Place: *Pleurothallis tribuloides,* grown by Ariel Zelaya

3rd Place (Tie): Bulbophyllum lobbii 'Kathy's Gold' (AM/AOS), grown by Sara Gallis

**1st Place:** *Laelia purpurata* var. *coerulea,* grown by Crawford Wilson

June 2017 Jack Webster Awards Non-Greenhouse Grown