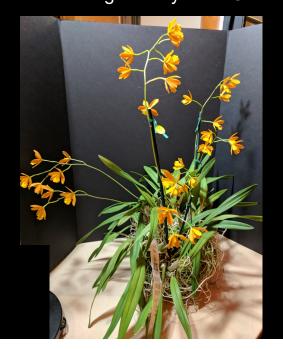

The Jack Webster Awards:

<u>Greenhouse Awards</u> 1st Place: **Dendrobium Samurai**, grown by Sara Gallis 2nd Place: **Paphiopedilum Armeni White**, grown by Allan Miller 3rd Place (Tie): **Bulbophyllum lobbii** 'Kathy's Gold' (AM/AOS), grown by Sara Gallis 3rd Place (Tie): **Epilaelia Little Nuggets 'Mendenhall' (HCC/AOS)**, grown by Sara Gallis

# Orchidacea

**1st Place:** *Dendrobium* **Samurai**, grown by Sara Gallis

June 2017 Jack Webster Awards Greenhouse Grown

2nd Place: Paphiopedilum Armeni White, grown by Allan Miller

**3rd Place (Tie): Epilaelia Little Nuggets** '**Mendenhall' (HCC/AOS)**, grown by Sara Gallis