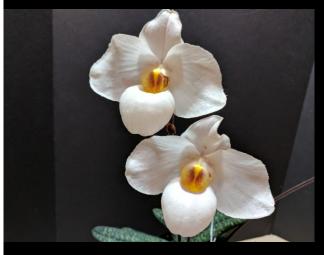

The Jack Webster Awards:

<u>Greenhouse Awards</u> 1st Place: **Dendrobium Samurai**, grown by Sara Gallis 2nd Place: **Paphiopedilum Armeni White**, grown by Allan Miller 3rd Place (Tie): **Bulbophyllum lobbii** 'Kathy's Gold' (AM/AOS), grown by Sara Gallis 3rd Place (Tie): **Epilaelia Little Nuggets 'Mendenhall' (HCC/AOS)**, grown by Sara Gallis

# Orchidacea

**1st Place:** *Dendrobium* **Samurai**, grown by Sara Gallis

June 2017 Jack Webster Awards Greenhouse Grown

2nd Place: Paphiopedilum Armeni White, grown by Allan Miller

**3rd Place (Tie): Epilaelia Little Nuggets** '**Mendenhall' (HCC/AOS)**, grown by Sara Gallis