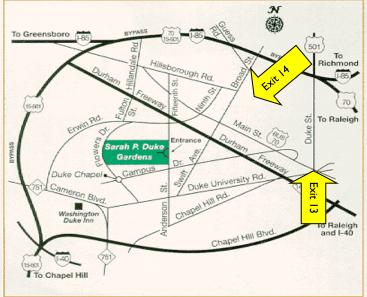

#### From the East:

Durham Freeway (#147) to Exit 13. Right on Chapel Hill Rd. Right on Anderson St. Sarah P. Duke Gardens (420 Anderson) on left.

#### From the West:

Durham Freeway (#147) to Exit 14. Right on Swift Ave. Right on Campus Dr.

|  | Newsletter Editor<br>Suzanne Hens<br>E-mail: TOSnewsletter2015@gmail.com | Charles Walker<br>Proofreader |
|--|--------------------------------------------------------------------------|-------------------------------|
|--|--------------------------------------------------------------------------|-------------------------------|