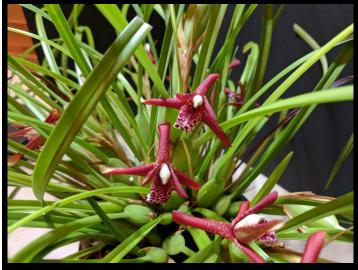

<u>Non-Greenhouse Awards</u> 1st Place: *Laelia purpurata* var. coerulea, grown by Crawford Wilson 2nd Place: *Maxillaria tenuifolia,* grown by Sidney Cox 3rd Place: *Pleurothallis tribuloides,* grown by Ariel Zelaya

3rd Place (Tie): Bulbophyllum lobbii 'Kathy's Gold' (AM/AOS), grown by Sara Gallis

**1st Place:** *Laelia purpurata* var. *coerulea,* grown by Crawford Wilson

June 2017 Jack Webster Awards Non-Greenhouse Grown

TriangleOrchidSociety.org

2nd Place: *Maxillaria tenuifolia,* grown by Sidney Cox

**3rd Place:** *Pleurothallis tribuloides* grown by Ariel Zelaya