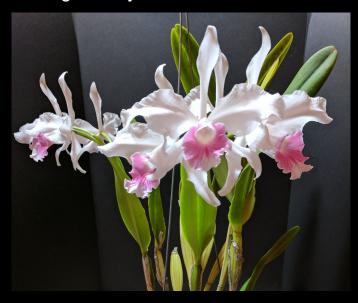

The Jack Webster Awards:

<u>Greenhouse Awards</u> 1st Place: **Dendrobium Samurai**, grown by Sara Gallis 2nd Place: **Paphiopedilum Armeni White**, grown by Allan Miller 3rd Place (Tie): **Bulbophyllum lobbii** 'Kathy's Gold' (AM/AOS), grown by Sara Gallis 3rd Place (Tie): **Epilaelia Little Nuggets 'Mendenhall' (HCC/AOS)**, grown by Sara Gallis

# Orchidacea

**1st Place:** *Dendrobium* **Samurai**, grown by Sara Gallis

June 2017 Jack Webster Awards Greenhouse Grown

2nd Place: Paphiopedilum Armeni White, grown by Allan Miller

**3rd Place (Tie): Epilaelia Little Nuggets** '**Mendenhall' (HCC/AOS)**, grown by Sara Gallis