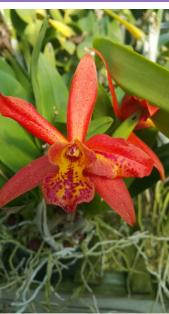

# Orchidacea

**1st Place:** *Dendrobium* **Samurai**, grown by Sara Gallis

June 2017 Jack Webster Awards Greenhouse Grown

2nd Place: Paphiopedilum Armeni White, grown by Allan Miller

**3rd Place (Tie): Epilaelia Little Nuggets** '**Mendenhall' (HCC/AOS)**, grown by Sara Gallis